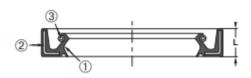

## **Profil Standard selon DIN3760**

Rue adolphe Fisher, 140 L-1521 Luxembourg Tél.: +352 26845676 Fax: +352 26845677 info@est-seals.eu

**Oil seal Type AS are** radial oil seal with completely rubber covered outer diameter, spring-loaded sealing lip and an additional dust lip which prevent the introduction of dust and dirt from the outside.

## Materials

| Seal            | NBR or FPM                        |
|-----------------|-----------------------------------|
| Metal cage      | Steel                             |
| Spring Standard | Steel, On demand: Stainless steel |