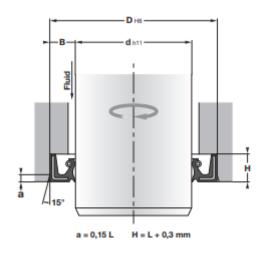

## Operating conditions:

| Pressure               | ≤ 0,05 MPa                    |
|------------------------|-------------------------------|
| Temperature NBR        | -30°C to 100°C                |
| Temperature FPM        | -20°C to 200°C                |
| Speed                  | 3 to 10 m/s                   |
| Fluids                 | Mineral oils, water emulsions |
| Shaft surface hardness | ≥ 55 HRC                      |
| Shaft hardness depth   | ≥ 0,3 mm                      |

Assembly: Open groove