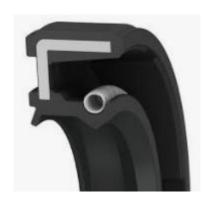

## **Profil Standard selon DIN3760**

Rue adolphe Fisher, 140 L-1521 Luxembourg Tél.: +352 26845676 Fax: +352 26845677 info@est-seals.eu

**Oil seal Type AS are** radial oil seal with completely rubber covered outer diameter, spring-loaded sealing lip and an additional dust lip which prevent the introduction of dust and dirt from the outside.