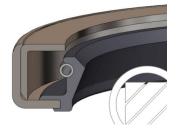

## **Profil Standard selon DIN3760**

Rue adolphe Fisher, 140 L-1521 Luxembourg Tél.: +352 26845676 Fax: +352 26845677 info@est-seals.eu

**Oil seal Type AS are** radial oil seal with completely rubber covered outer diameter, spring-loaded sealing lip and an additional dust lip which prevent the introduction of dust and dirt from the outside.