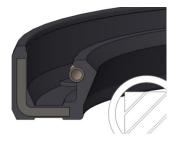

## **Profil Standard selon DIN3760**

Rue adolphe Fisher, 140 L-1521 Luxembourg Tél.: +352 26845676 Fax: +352 26845677 info@est-seals.eu

**Oil seal Type AS are** radial oil seal with completely rubber covered outer diameter, spring-loaded sealing lip and an additional dust lip which prevent the introduction of dust and dirt from the outside.