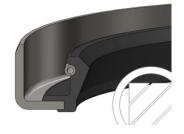

## **Profil Standard selon DIN3760**

Rue adolphe Fisher, 140 L-1521 Luxembourg Tél.: +352 26845676 Fax: +352 26845677 info@est-seals.eu

**Oil seal Type AS are** radial oil seal with completely rubber covered outer diameter, spring-loaded sealing lip and an additional dust lip which prevent the introduction of dust and dirt from the outside.