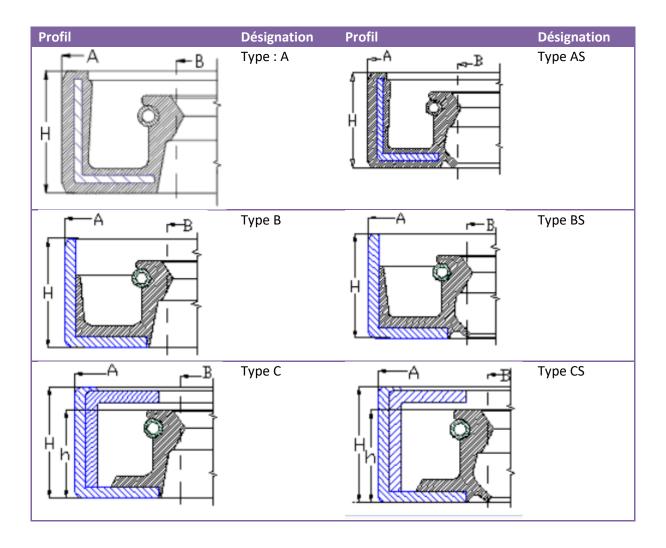

## BAGUES D'ETANCHEITES TYPE AS DIN3760

## **Profil Standard selon DIN3760**

Rue adolphe Fisher, 140 L-1521 Luxembourg Tél.: +352 26845676 Fax: +352 26845677 info@est-seals.eu

**Oil seal Type AS are** radial oil seal with completely rubber covered outer diameter, spring-loaded sealing lip and an additional dust lip which prevent the introduction of dust and dirt from the outside.